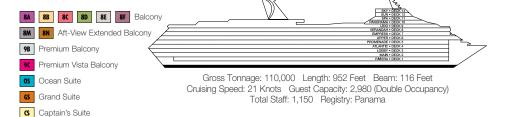

## **ACCOMMODATIONS SYMBOL LEGEND**

- ➤ King Bed does not convert to Twin Beds
- ▲ Twin Bed and Single Sofa Bed

EL EL

- ★ 2 Twin Beds (convert to King) and Single Sofa Bed • 2 Twin Beds (convert to King) and 1 Upper Pullman
- King Bed (does not convert to Twin Beds) and Single Sofa Bed
- : 2 Twin Beds (convert to King) and 2 Upper Pullmans
- 2 Twin Beds (convert to King), Single Sofa Bed and 1 Upper Pullman
- † 2 Twin Beds (convert to King) and Double Sofa Bed
- V 2 Twin Beds (convert to King), Single Sofa Bed and 2 Uppers
- Beds do not convert to king when both Upper Pullmans in use 2 Twin Beds (convert to King), Double Sofa Bed and

## **CATEGORIES**

1A Interior Upper/Lower

PT Porthole

4A 4B 4C 4D 4E 4F 4G 4H Interior

4 Interior with Picture Window (obstructed views)

6A 6B 6C Ocean View 6J Scenic Ocean View

6K Scenic Grand Ocean View

\$880 a 88\$