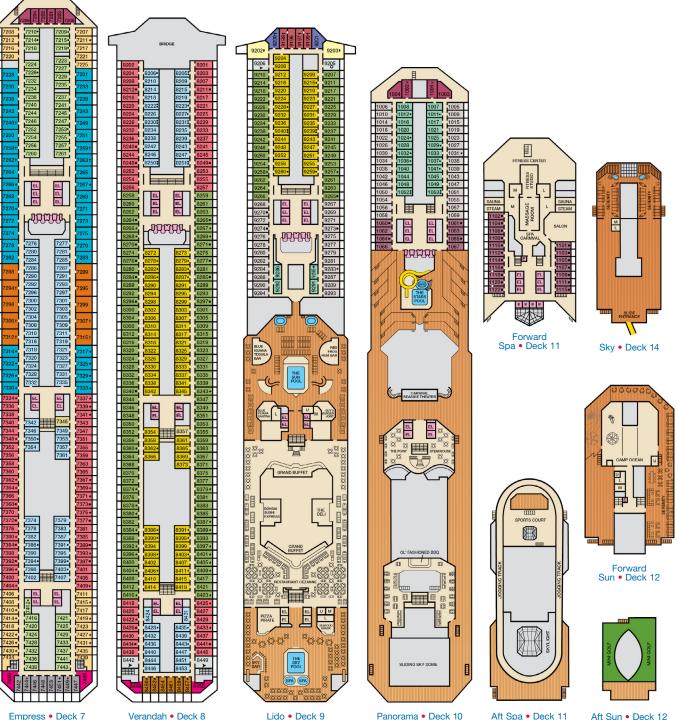

Promenade • Deck 5

Upper • Deck 6

Lido • Deck 9

Panorama • Deck 10

Aft Spa • Deck 11

Aft Sun • Deck 12