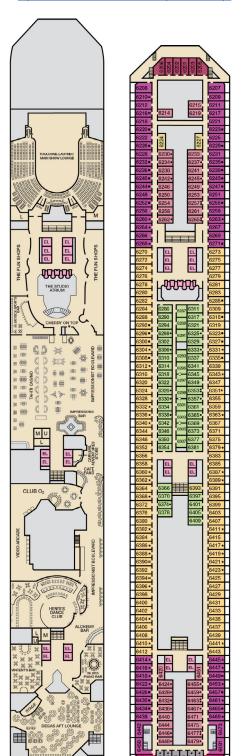

## **ACCOMMODATIONS SYMBOL LEGEND**

- ➤ King Bed does not convert to Twin Beds
- ▲ Twin Bed and Single Sofa Bed

EL EL

- ★ 2 Twin Beds (convert to King) and Single Sofa Bed • 2 Twin Beds (convert to King) and 1 Upper Pullman
- King Bed (does not convert to Twin Beds) and Single Sofa Bed
- : 2 Twin Beds (convert to King) and 2 Upper Pullmans
- 2 Twin Beds (convert to King), Single Sofa Bed and 1 Upper Pullman
- † 2 Twin Beds (convert to King) and Double Sofa Bed
- V 2 Twin Beds (convert to King), Single Sofa Bed and 2 Uppers
- Beds do not convert to king when both Upper Pullmans in use 2 Twin Beds (convert to King), Double Sofa Bed and

EL EL

EL EL

THE GALLERY CONFERENCE ROOM

www.

THE STUDIO

= 2 Twin Beds (convert to King), Single Sofa Bed with

EL EL

<u>man</u>

- Convertible Bunk ◆ Stateroom with 2 Porthole Windows
- 1-800-438-6744 ext. 70025 for details, or visit /www.carnival.com/about-carnival/special-needs.aspx.
- Connecting staterooms (ideal for families and groups of friends) U Unisex Wheelchair Accessible Restroom
- \* Twin beds do not convert to a King Bed.
- 6B Staterooms with obstructed views: 2446, 2449.
- All accommodations are non-smoking.

## **CATEGORIES**

1A Interior Upper/Lower

PT Porthole

4A 4B 4C 4D 4E 4F 4G 4H Interior

4 Interior with Picture Window (obstructed views)

6A 6B 6C Ocean View 6J Scenic Ocean View

6K Scenic Grand Ocean View

\$880 a 88\$